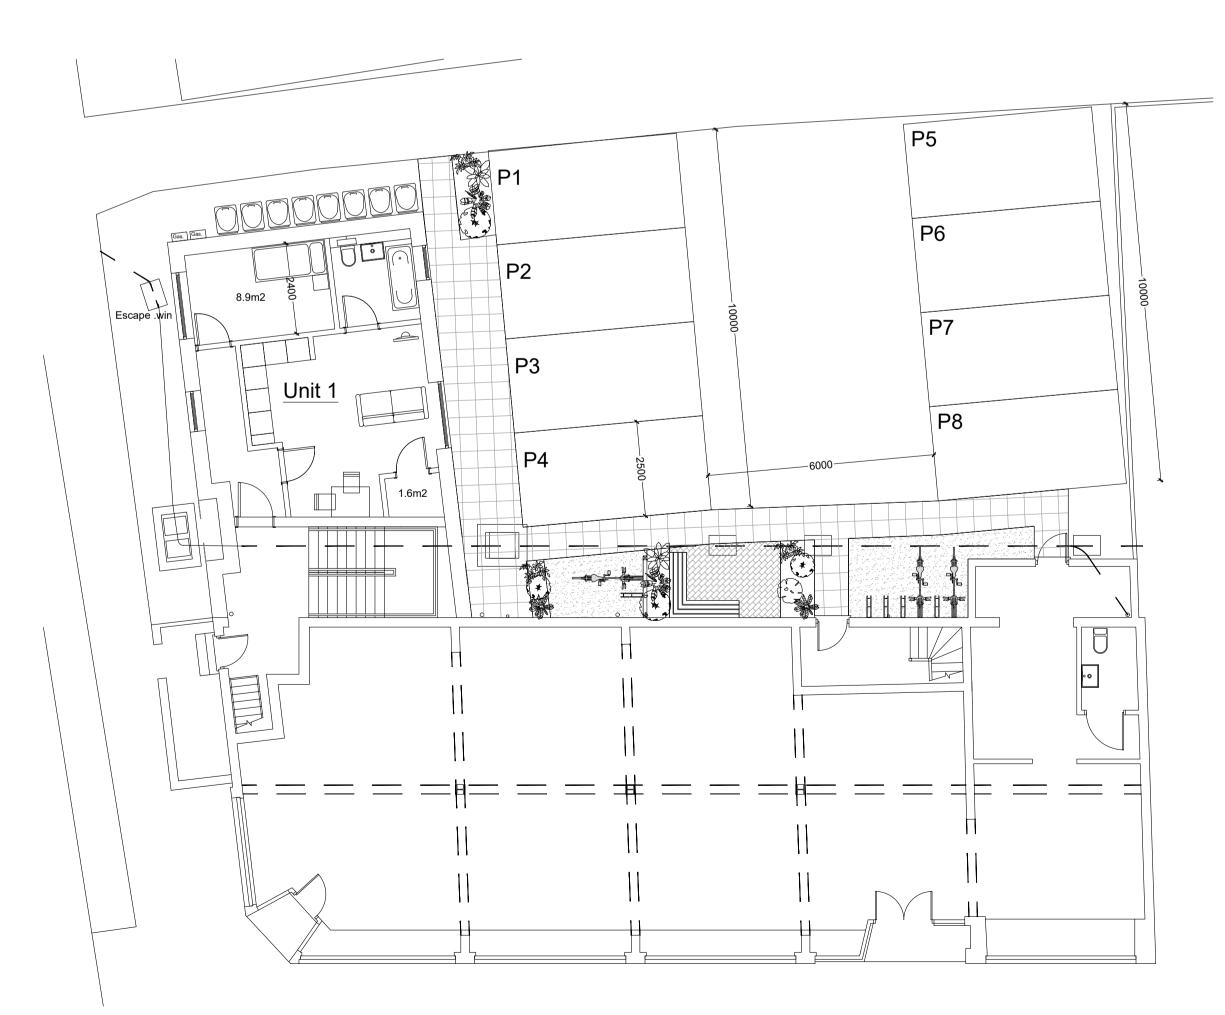

Proposed First Floor Plan 1:100 0 1 2 3 4 5

Proposed Ground Floor Plan 1:100 0 1 2 3 4 5

Proposed Second Floor Plan 1:100 0 1 2 3 4 5

<u>New Unit Areas</u> Unit 1 - 43.6m2 Unit 2 - 43.6m2 Unit 3 - 55.8m2 Unit 4 - 46.1m2 Unit 5 - 52.0m2