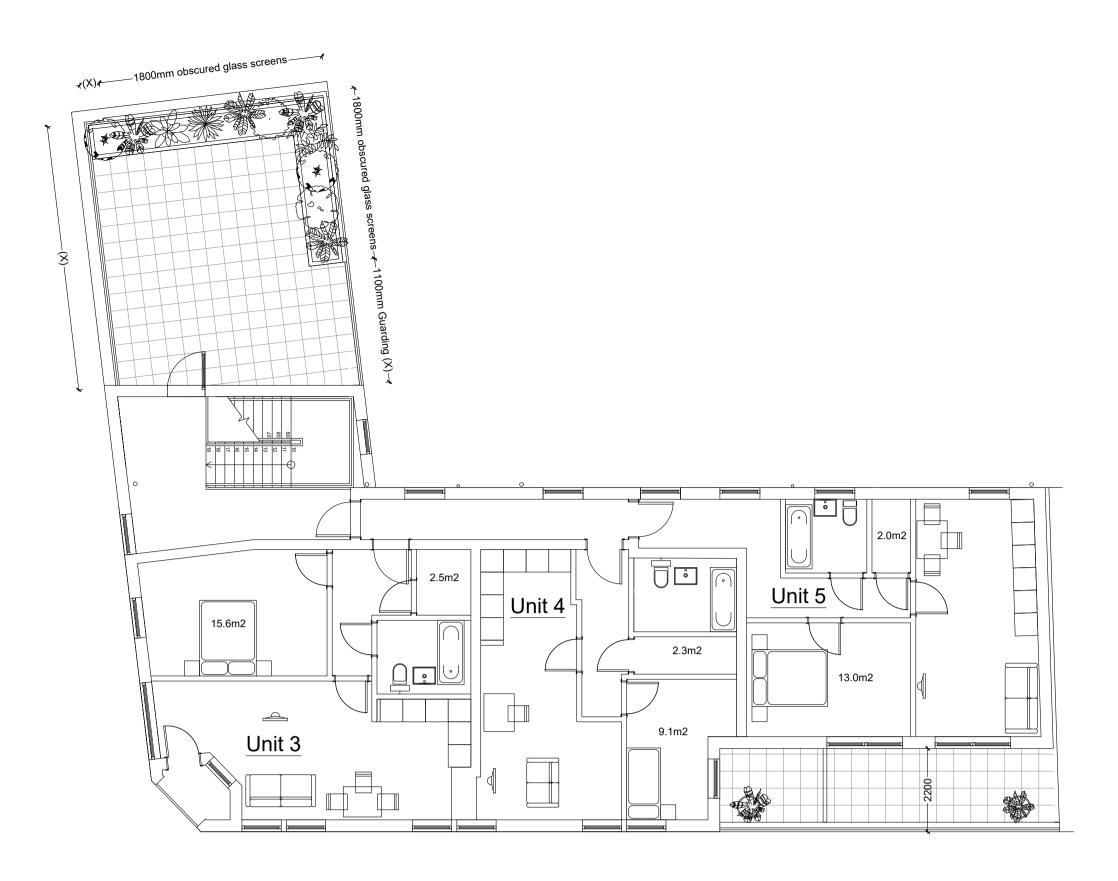

Proposed First Floor Plan 1:100 0 1 2 3 4 5

Proposed Ground Floor Plan 1:100 0 1 2 3 4 5

Proposed Second Floor Plan 1:100 0 1 2 3 4 5

<u>New Unit Areas</u> Unit 1 - 43.6m2 Unit 2 - 43.6m2 Unit 3 - 55.8m2 Unit 4 - 46.1m2 Unit 5 - 52.0m2