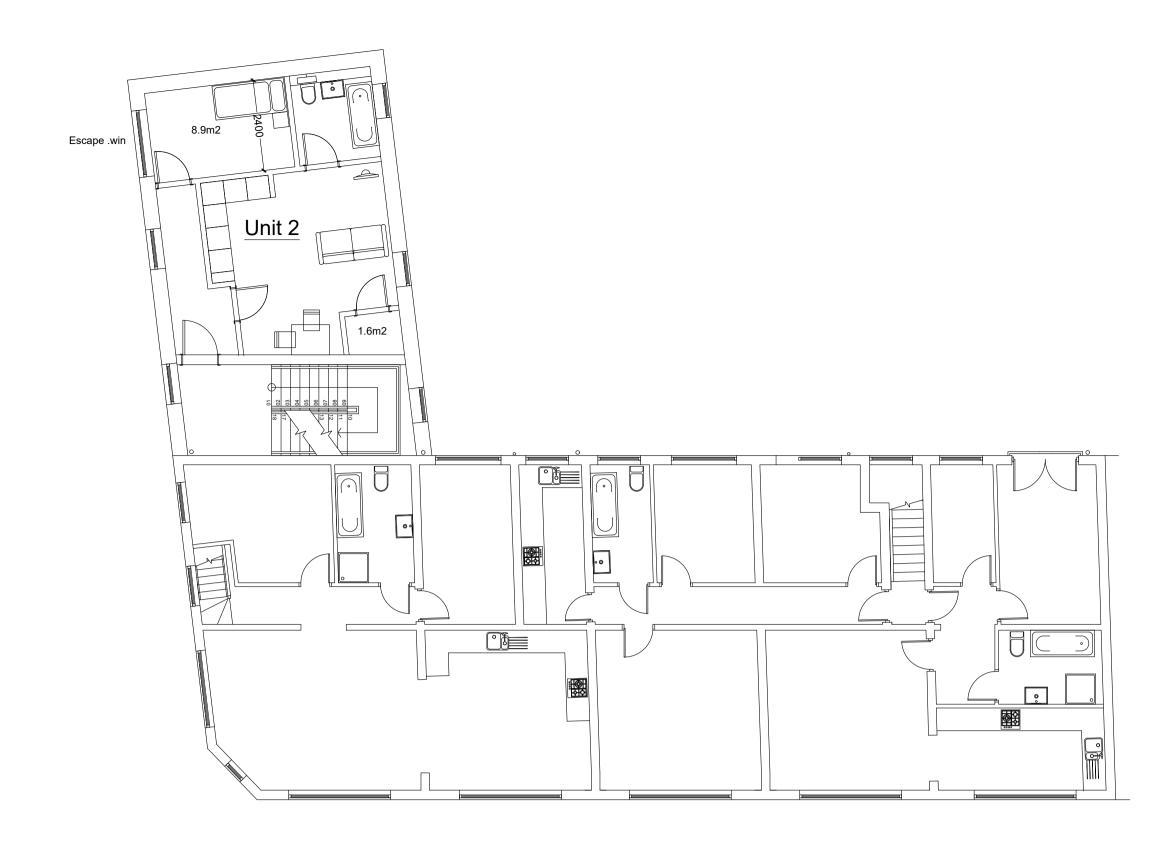

Proposed First Floor Plan 1:100 0 1 2 3 4 5

Proposed Ground Floor Plan 1:100 0 1 2 3 4 5

Proposed Second Floor Plan 1:100 0 1 2 3 4 5

<u>New Unit Areas</u> Unit 1 - 43.6m2 Unit 2 - 43.6m2 Unit 3 - 55.8m2 Unit 4 - 46.1m2 Unit 5 - 52.0m2